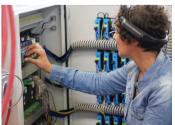

## KUHNE Smart Sheets

Remote Lens - your direct path to the solution

- Connect your operator directly via Remote Lens with our experts at KUHNE
- Seeing the problem and showing it at the same time
- Complicated descriptions and unnecessary interventions can be avoided
- Dialogue is translated simultaneously in multiple languages or can be held in our written chat
- The active suppression of noise allows very clear communication without disturbing background noise
- The exchange of data such as pictures, videos or electric drawings works easily in both ways
- With available WIFI, a transmission in HD quality is possible
- Only one avoided intervention of a technician already pays off the glasses