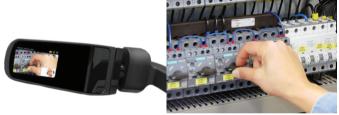

## KUHNE Smart Sheets

Remote Lens - your direct path to the solution

- Connect your operator directly via Remote Lens with our experts at KUHNE
- Seeing the problem and showing it at the same time
- Complicated descriptions and unnecessary interventions can be avoided
- Dialogue is translated simultaneously in multiple languages or can be held in our written chat
- The active suppression of noise allows very clear communication without disturbing background noise
- The exchange of data such as pictures, videos or electric drawings works easily in both ways
- With available WIFI, a transmission in HD quality is possible
- Only one avoided intervention of a technician already pays off the glasses